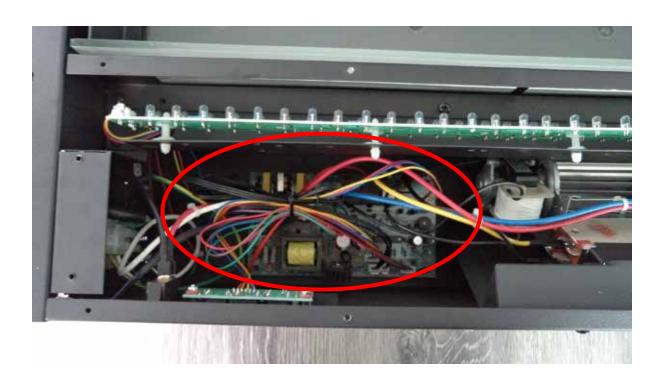

3.Unscrew screws on the plastic part.

Make note of the wire locations or take a photo.

Unplug the wires and take off the PCB board.

4. Plug all the wires back according to your notes or photo. Place the reattached board gently inside the unit and replace the back panel.