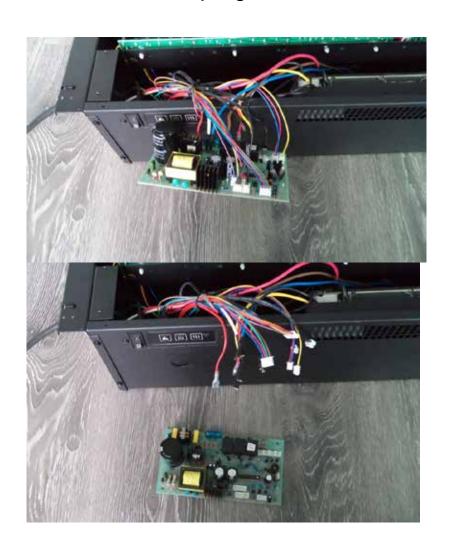

3.Unscrew screws on the plastic part.

Make note of the wire locations or take a photo.

Unplug the wires and take off the PCB board.

4. Plug all the wires back according to your notes or photo. Place the reattached board gently inside the unit and replace the back panel.

5. Plug the power cord in to test the unit. Then put the fireplace back to the wall.