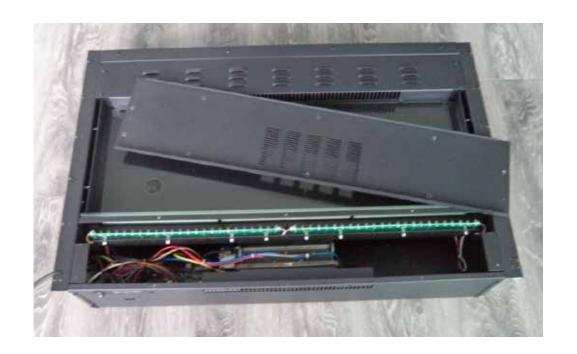

Models: WM-BI-26-3623, WM-BI-34-4423, WM-BI-5823, WM-BI-72-8123

1. Carefully remove the front glass surround. Unscrew two screws at both sides to remove the surround.

2. Unscrew and take off the bottom front bracket. You can see the PCB board at the bottom.

3.Unscrew screws on the plastic part.

Make note of the wire locations or take a photo.

Unplug the wires and take off the PCB board.

4. Plug all the wires back according to your notes or photo. Place the reattached board gently inside the unit and replace the back panel.