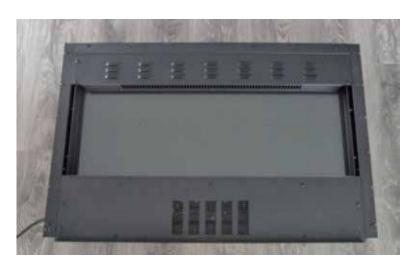

Models: WM-BI-26-3623, WM-BI-34-4423, WM-BI-5823, WM-BI-72-8123

1. Carefully remove the front glass surround. Unscrew two screws at both sides to remove the surround.

2. Unscrew and take off the bottom front bracket. You can see the PCB board at the bottom.